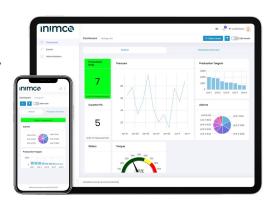

## Preconfigured dashboards

Improve productivity with single-glance views, from operators to management

# Alerting and data analysis

Set alarm thresholds, get notified and perform online analysis with all details

- Live portal with production line status and throughput
- ✓ Available on any location, computer or mobile device
- ✓ Set Thresholds. Alarms & notifications
- ✓ Secure Software-as-a-Service model