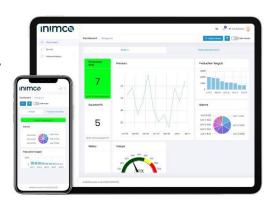

## Preconfigured dashboards

Improve productivity with single-glance views, from operators to management

## Alerting and data analysis

Set alarm thresholds, get notified and perform online analysis with all details

- Retrofit solution supporting new and legacy installations
- ✓ Live portal with production line status and throughput
- ✓ Available on any location, computer or mobile device
- ✓ Set Thresholds. Alarms & notifications
- ✓ Secure Software-as-a-Service model