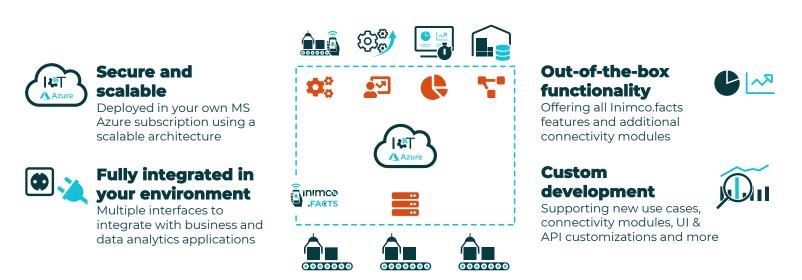

IoT and Cloud based framework for machine & productivity data

Avoid lengthy trial-and-error projects and get started immediately

## Discover our Industrial IoT project accelerator

- ✓ Fully open architecture deployed in your own cloud environment
- Build-in multi-tenancy, authentication and RBAC model
- API abstraction layer between internal & external data sources
- Template based, customizable web portal for end-users
- OT connectors for OPC UA, Modbus, LoraWan, Advantech Wise
- Software subscription model to stay up-to-date